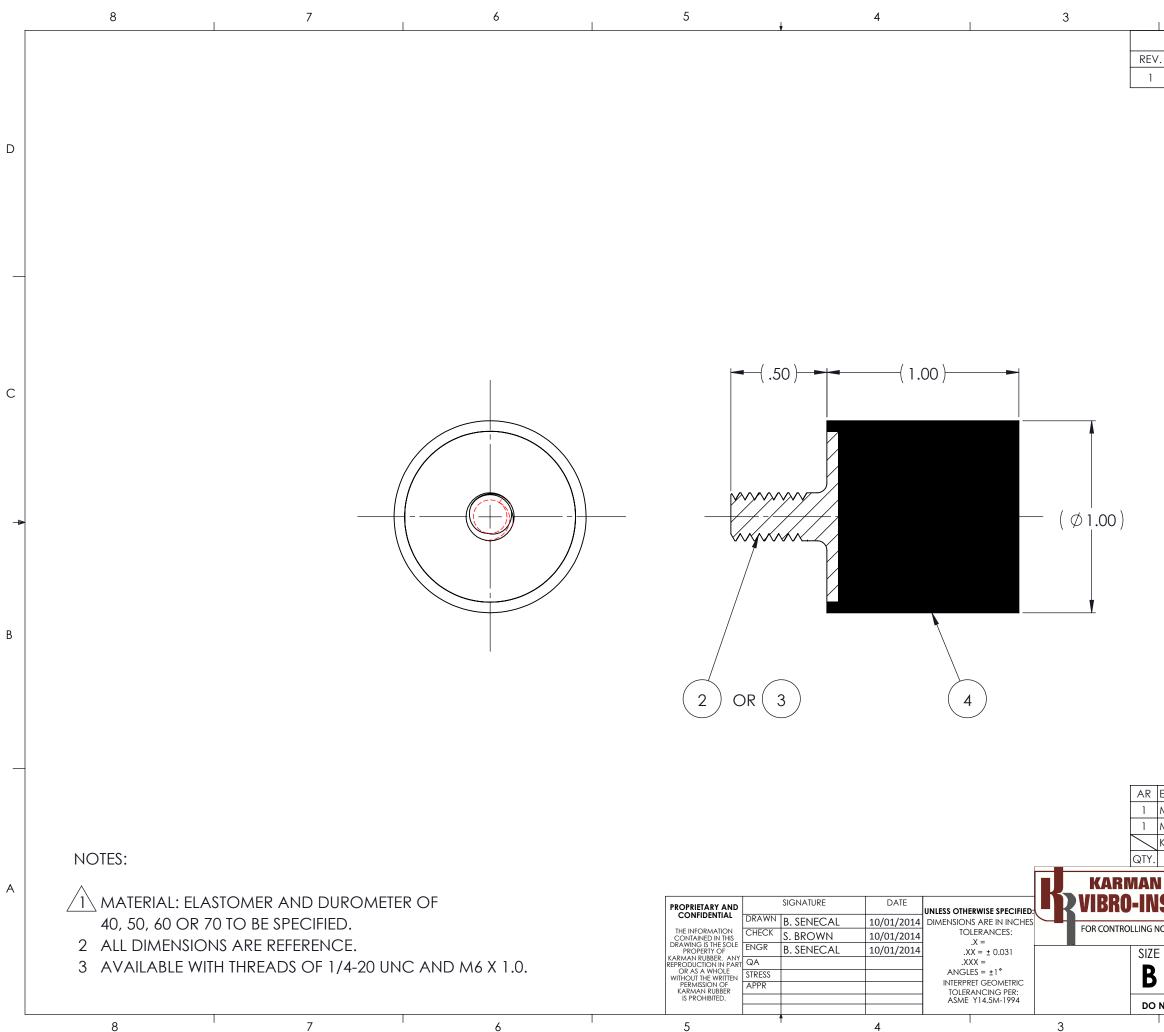

| I                    | 2              |                      | 1          |            | 1         |      |
|----------------------|----------------|----------------------|------------|------------|-----------|------|
|                      |                | REVISI               | ONS        |            |           |      |
| <i>'</i> .           | DESCRIF        | PTION                |            | DATE       | APPRO     | VED  |
| INI                  | TIAL RELEASE ( | OF DRAWIN            | G          | 10/1/2014  | BS        |      |
|                      |                |                      |            |            |           | D    |
|                      |                |                      |            |            |           | С    |
|                      |                |                      |            |            |           | -    |
|                      |                |                      |            |            |           |      |
|                      |                |                      |            |            |           | В    |
| elastome<br>MK470-M6 |                | К174-4<br>МК470-М6   |            | /          | <u>۸</u>  | 4 3  |
| MK470-M6<br>MK470-AA |                | MK470-M6<br>MK470-AA |            |            |           | 2    |
| K174                 |                | K174                 |            |            |           | 1    |
| DESC                 | RIPTION        | PART NU              | JMBER      | MATERIAL   | OR NOTES  | ITEM |
| I RUBB<br>ISULAT     | ORS®           | r<br>VIBF            | N-OS       | SERIES     | tor       | A    |
| CAGE                 |                | /G. NO.              |            |            | R         | EV   |
|                      |                |                      | <u>K17</u> | 4          |           | 1    |
|                      | DRAWING SC.    | ALE: 2:1             | WEIGH      | T: .95 OZ. | SHEET 1 C | DF 1 |
| I                    | 2              |                      | I          | 1          |           |      |